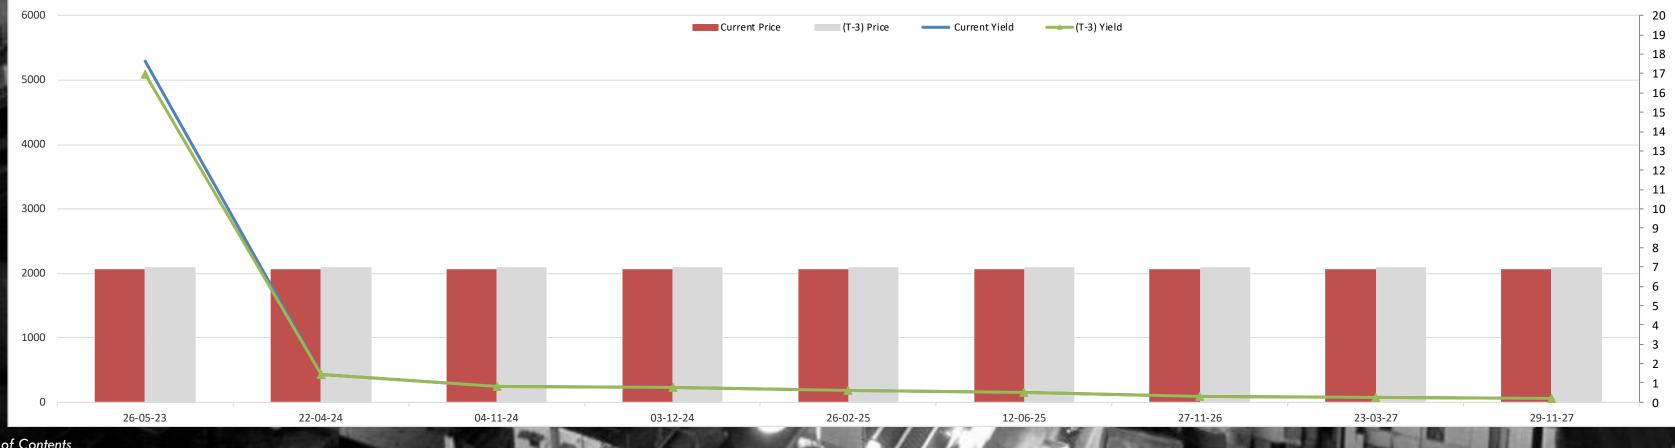

## Lebanon Eurobonds

|    |                       |                                                                                                                | - · · · · · · · · · · · · · · · · · · · | 14-15 - 15-15        | all Marca E          |                      |               | 1.1               |                      |                      | H A AN                                                                                                                                                                                                                                                                                                                                                                                                                                                                                                                                                                                                                                                                                                                                                                                                                                                                                                                                                                                                                                                                                                                                                                                                                                                                                                                                                                                                                                                                                                                                                                                                                                                                                                                                                                                                                                                                                                                                                                                                                                                                                                                         |                 | and the second |          | an 200 11 |
|----|-----------------------|----------------------------------------------------------------------------------------------------------------|-----------------------------------------|----------------------|----------------------|----------------------|---------------|-------------------|----------------------|----------------------|--------------------------------------------------------------------------------------------------------------------------------------------------------------------------------------------------------------------------------------------------------------------------------------------------------------------------------------------------------------------------------------------------------------------------------------------------------------------------------------------------------------------------------------------------------------------------------------------------------------------------------------------------------------------------------------------------------------------------------------------------------------------------------------------------------------------------------------------------------------------------------------------------------------------------------------------------------------------------------------------------------------------------------------------------------------------------------------------------------------------------------------------------------------------------------------------------------------------------------------------------------------------------------------------------------------------------------------------------------------------------------------------------------------------------------------------------------------------------------------------------------------------------------------------------------------------------------------------------------------------------------------------------------------------------------------------------------------------------------------------------------------------------------------------------------------------------------------------------------------------------------------------------------------------------------------------------------------------------------------------------------------------------------------------------------------------------------------------------------------------------------|-----------------|----------------|----------|-----------|
|    | NUMBER OF STREET      | And an and a second |                                         | 2/17                 | /2023                | 2/20/2               | .023          | 2/21/             | 2023                 | 2/22/2               | 2023                                                                                                                                                                                                                                                                                                                                                                                                                                                                                                                                                                                                                                                                                                                                                                                                                                                                                                                                                                                                                                                                                                                                                                                                                                                                                                                                                                                                                                                                                                                                                                                                                                                                                                                                                                                                                                                                                                                                                                                                                                                                                                                           | Daily %         | % Change       | Weekly % | 6 Change  |
|    | <b>Reuters Ticker</b> |                                                                                                                | Maturity                                | <b>Closing Price</b> | <b>Closing Yield</b> | <b>Closing Price</b> | Closing Yield | Closing Price     | <b>Closing Yield</b> | <b>Closing Price</b> | Closing Yield                                                                                                                                                                                                                                                                                                                                                                                                                                                                                                                                                                                                                                                                                                                                                                                                                                                                                                                                                                                                                                                                                                                                                                                                                                                                                                                                                                                                                                                                                                                                                                                                                                                                                                                                                                                                                                                                                                                                                                                                                                                                                                                  | Price           | Yield          | Price    | Yield     |
| 30 | _B141987968=          | Lebanon / 26-05-2023                                                                                           | Friday, May 26, 2023                    | 7                    | 5088.146             | 7                    | 5088.146      | 7                 | 5142.857             | 6.875                | 5300.396                                                                                                                                                                                                                                                                                                                                                                                                                                                                                                                                                                                                                                                                                                                                                                                                                                                                                                                                                                                                                                                                                                                                                                                                                                                                                                                                                                                                                                                                                                                                                                                                                                                                                                                                                                                                                                                                                                                                                                                                                                                                                                                       | -1.79%          | 3.06%          | -1.79%   | 4.17%     |
|    | _B139634756=          | Lebanon / 22-04-2024                                                                                           | Monday, April 22, 2024                  | 7                    | 425.155              | 7                    | 425.155       | 7                 | 426.858              | 6.875                | 433.47                                                                                                                                                                                                                                                                                                                                                                                                                                                                                                                                                                                                                                                                                                                                                                                                                                                                                                                                                                                                                                                                                                                                                                                                                                                                                                                                                                                                                                                                                                                                                                                                                                                                                                                                                                                                                                                                                                                                                                                                                                                                                                                         | -1.79%          | 1.55%          | -1.79%   | 1.96%     |
|    | _B131364784=          | Lebanon / 04-11-2024                                                                                           | Monday, November 4, 2024                | 7                    | 237.227              | 7                    | 237.227       | 7                 | 237.787              | 6.875                | 240.687                                                                                                                                                                                                                                                                                                                                                                                                                                                                                                                                                                                                                                                                                                                                                                                                                                                                                                                                                                                                                                                                                                                                                                                                                                                                                                                                                                                                                                                                                                                                                                                                                                                                                                                                                                                                                                                                                                                                                                                                                                                                                                                        | -1.79%          | 1.22%          | -1.79%   | 1.46%     |
|    | _B047173744=          | Lebanon / 03-12-2024                                                                                           | Tuesday, December 3, 2024               | 7                    | 222.026              | 7                    | 222.026       | 7                 | 222.519              | 6.875                | 225.166                                                                                                                                                                                                                                                                                                                                                                                                                                                                                                                                                                                                                                                                                                                                                                                                                                                                                                                                                                                                                                                                                                                                                                                                                                                                                                                                                                                                                                                                                                                                                                                                                                                                                                                                                                                                                                                                                                                                                                                                                                                                                                                        | -1.79%          | 1.19%          | -1.79%   | 1.41%     |
|    | _B119641756=          | Lebanon / 26-02-2025                                                                                           | Wednesday, February 26, 2025            | 7                    | 187.401              | 7                    | 187.401       | 7                 | 187.755              | 6.875                | 189.858                                                                                                                                                                                                                                                                                                                                                                                                                                                                                                                                                                                                                                                                                                                                                                                                                                                                                                                                                                                                                                                                                                                                                                                                                                                                                                                                                                                                                                                                                                                                                                                                                                                                                                                                                                                                                                                                                                                                                                                                                                                                                                                        | -1.79%          | 1.12%          | -1.79%   | 1.31%     |
|    | _B079315591=          | Lebanon / 12-06-2025                                                                                           | Thursday, June 12, 2025                 | 7                    | 156.033              | 7                    | 156.033       | 7                 | 156.281              | 6.875                | 157.929                                                                                                                                                                                                                                                                                                                                                                                                                                                                                                                                                                                                                                                                                                                                                                                                                                                                                                                                                                                                                                                                                                                                                                                                                                                                                                                                                                                                                                                                                                                                                                                                                                                                                                                                                                                                                                                                                                                                                                                                                                                                                                                        | -1.79%          | 1.05%          | -1.79%   | 1.22%     |
|    | _B070782065=          | Lebanon / 27-11-2026                                                                                           | Friday, November 27, 2026               | 7                    | 84.74                | 7                    | 84.74         | 7                 | 84.814               | 6.875                | 85.573                                                                                                                                                                                                                                                                                                                                                                                                                                                                                                                                                                                                                                                                                                                                                                                                                                                                                                                                                                                                                                                                                                                                                                                                                                                                                                                                                                                                                                                                                                                                                                                                                                                                                                                                                                                                                                                                                                                                                                                                                                                                                                                         | -1.79%          | 0.89%          | -1.79%   | 0.98%     |
|    | _B158623005=          | Lebanon / 23-03-2027                                                                                           | Tuesday, March 23, 2027                 | 7                    | 76.918               | 7                    | 76.918        | 7                 | 76.979               | 6.875                | 77.653                                                                                                                                                                                                                                                                                                                                                                                                                                                                                                                                                                                                                                                                                                                                                                                                                                                                                                                                                                                                                                                                                                                                                                                                                                                                                                                                                                                                                                                                                                                                                                                                                                                                                                                                                                                                                                                                                                                                                                                                                                                                                                                         | -1.79%          | 0.88%          | -1.79%   | 0.96%     |
|    | _B085936689=          | Lebanon / 29-11-2027                                                                                           | Monday, November 29, 2027               | 7                    | 64.304               | 7                    | 64.304        | 7                 | 64.346               | 6.875                | 64.89                                                                                                                                                                                                                                                                                                                                                                                                                                                                                                                                                                                                                                                                                                                                                                                                                                                                                                                                                                                                                                                                                                                                                                                                                                                                                                                                                                                                                                                                                                                                                                                                                                                                                                                                                                                                                                                                                                                                                                                                                                                                                                                          | -1.79%          | 0.85%          | -1.79%   | 0.91%     |
|    | _B172080332=          | Lebanon / 20-03-2028                                                                                           | Monday, March 20, 2028                  | 7                    | 52.573               | 7                    | 52.573        | 7                 | 52.602               | 6.875                | 53.03                                                                                                                                                                                                                                                                                                                                                                                                                                                                                                                                                                                                                                                                                                                                                                                                                                                                                                                                                                                                                                                                                                                                                                                                                                                                                                                                                                                                                                                                                                                                                                                                                                                                                                                                                                                                                                                                                                                                                                                                                                                                                                                          | -1.79%          | 0.81%          | -1.79%   | 0.87%     |
|    | _B131367597=          | Lebanon / 03-11-2028                                                                                           | Friday, November 3, 2028                | 7                    | 59.867               | 7                    | 59.867        | 7                 | 59.904               | 6.875                | 60.404                                                                                                                                                                                                                                                                                                                                                                                                                                                                                                                                                                                                                                                                                                                                                                                                                                                                                                                                                                                                                                                                                                                                                                                                                                                                                                                                                                                                                                                                                                                                                                                                                                                                                                                                                                                                                                                                                                                                                                                                                                                                                                                         | -1.79%          | 0.83%          | -1.79%   | 0.90%     |
| e. | _B141987976=          | Lebanon / 25-05-2029                                                                                           | Friday, May 25, 2029                    | 7                    | 47.343               | 7                    | 47.343        | 7                 | 47.366               | 6.875                | 47.746                                                                                                                                                                                                                                                                                                                                                                                                                                                                                                                                                                                                                                                                                                                                                                                                                                                                                                                                                                                                                                                                                                                                                                                                                                                                                                                                                                                                                                                                                                                                                                                                                                                                                                                                                                                                                                                                                                                                                                                                                                                                                                                         | -1.79%          | 0.80%          | -1.79%   | 0.85%     |
|    | _B208390864=          | Lebanon / 27-11-2029                                                                                           | Tuesday, November 27, 2029              | 7                    | 43.446               | 7                    | 43.446        | 7                 | 43.466               | 6.875                | 43.81                                                                                                                                                                                                                                                                                                                                                                                                                                                                                                                                                                                                                                                                                                                                                                                                                                                                                                                                                                                                                                                                                                                                                                                                                                                                                                                                                                                                                                                                                                                                                                                                                                                                                                                                                                                                                                                                                                                                                                                                                                                                                                                          | -1.79%          | 0.79%          | -1.79%   | 0.84%     |
| 1  | _B119641985=          | Lebanon / 26-02-2030                                                                                           | Saturday, January 0, 1900               | 7                    | 41.764               | 7                    | 41.764        | 7                 | 41.783               | 6.875                | 42.112                                                                                                                                                                                                                                                                                                                                                                                                                                                                                                                                                                                                                                                                                                                                                                                                                                                                                                                                                                                                                                                                                                                                                                                                                                                                                                                                                                                                                                                                                                                                                                                                                                                                                                                                                                                                                                                                                                                                                                                                                                                                                                                         | -1.79%          | 0.79%          | -1.79%   | 0.83%     |
|    | _B139634772=          | Lebanon / 22-04-2031                                                                                           | Tuesday, April 22, 2031                 | 7                    | 35.363               | 7                    | 35.363        | 7                 | 35.376               | 6.875                | 35.649                                                                                                                                                                                                                                                                                                                                                                                                                                                                                                                                                                                                                                                                                                                                                                                                                                                                                                                                                                                                                                                                                                                                                                                                                                                                                                                                                                                                                                                                                                                                                                                                                                                                                                                                                                                                                                                                                                                                                                                                                                                                                                                         | -1.79%          | 0.77%          | -1.79%   | 0.81%     |
|    | _B172080553=          | Lebanon / 20-11-2031                                                                                           | Thursday, November 20, 2031             | 7                    | 32.845               | 7                    | 32.845        | 7                 | 32.856               | 6.875                | 33.107                                                                                                                                                                                                                                                                                                                                                                                                                                                                                                                                                                                                                                                                                                                                                                                                                                                                                                                                                                                                                                                                                                                                                                                                                                                                                                                                                                                                                                                                                                                                                                                                                                                                                                                                                                                                                                                                                                                                                                                                                                                                                                                         | -1.79%          | 0.76%          | -1.79%   | 0.80%     |
|    | _B158623048=          | Lebanon / 23-03-2032                                                                                           | Tuesday, March 23, 2032                 | 6.015                | 33.457               | 6.738                | 32.004        | 6.79              | 31.909               | <i>6.4</i> 8         | 32.534                                                                                                                                                                                                                                                                                                                                                                                                                                                                                                                                                                                                                                                                                                                                                                                                                                                                                                                                                                                                                                                                                                                                                                                                                                                                                                                                                                                                                                                                                                                                                                                                                                                                                                                                                                                                                                                                                                                                                                                                                                                                                                                         | -4.70%          | 1.96%          | 7.65%    | -2.76%    |
|    | _B182423823=          | Lebanon / 17-05-2033                                                                                           | Tuesday, May 17, 2033                   | 7                    | 27.734               | 7                    | 27.742        | 7                 | 27.75                | 6.875                | 27.959                                                                                                                                                                                                                                                                                                                                                                                                                                                                                                                                                                                                                                                                                                                                                                                                                                                                                                                                                                                                                                                                                                                                                                                                                                                                                                                                                                                                                                                                                                                                                                                                                                                                                                                                                                                                                                                                                                                                                                                                                                                                                                                         | -1.79%          | 0.75%          | -1.79%   | 0.81%     |
|    | _B182423807=          | Lebanon / 17-05-2034                                                                                           | Wednesday, May 17, 2034                 | 7                    | 25.124               | 7                    | 25.124        | 7                 | 25.131               | 6.875                | 25.318                                                                                                                                                                                                                                                                                                                                                                                                                                                                                                                                                                                                                                                                                                                                                                                                                                                                                                                                                                                                                                                                                                                                                                                                                                                                                                                                                                                                                                                                                                                                                                                                                                                                                                                                                                                                                                                                                                                                                                                                                                                                                                                         | -1.79%          | 0.74%          | -1.79%   | 0.77%     |
|    | _B131365462=          | Lebanon / 02-11-2035                                                                                           | Friday, November 2, 2035                | 7                    | 22.085               | 7                    | 22.085        | 7                 | 22.09                | 6.875                | 22.253                                                                                                                                                                                                                                                                                                                                                                                                                                                                                                                                                                                                                                                                                                                                                                                                                                                                                                                                                                                                                                                                                                                                                                                                                                                                                                                                                                                                                                                                                                                                                                                                                                                                                                                                                                                                                                                                                                                                                                                                                                                                                                                         | -1.79%          | 0.74%          | -1.79%   | 0.76%     |
|    | _B208390813=          | Lebanon / 27-07-2035                                                                                           | Friday, July 27, 2035                   | 7                    | 22.579               | 7                    | 22.579        | 7                 | 22.584               | 6.875                | 22.751                                                                                                                                                                                                                                                                                                                                                                                                                                                                                                                                                                                                                                                                                                                                                                                                                                                                                                                                                                                                                                                                                                                                                                                                                                                                                                                                                                                                                                                                                                                                                                                                                                                                                                                                                                                                                                                                                                                                                                                                                                                                                                                         | -1.79%          | 0.74%          | -1.79%   | 0.76%     |
| -  | _B158623030=          | Lebanon / 23-03-2037                                                                                           | Monday, March 23, 2037                  | 7                    | 19.798               | 7                    | 19.798        | 7                 | 19.802               | 6.875                | 19.947                                                                                                                                                                                                                                                                                                                                                                                                                                                                                                                                                                                                                                                                                                                                                                                                                                                                                                                                                                                                                                                                                                                                                                                                                                                                                                                                                                                                                                                                                                                                                                                                                                                                                                                                                                                                                                                                                                                                                                                                                                                                                                                         | -1.79%          | 0.73%          | -1.79%   | 0.75%     |
|    |                       | Average of Price                                                                                               | s & Yields                              | 6.96                 | 318                  | 6.99                 | 318.39        | 6.99              | 321.04               | 6.86                 | 329.19                                                                                                                                                                                                                                                                                                                                                                                                                                                                                                                                                                                                                                                                                                                                                                                                                                                                                                                                                                                                                                                                                                                                                                                                                                                                                                                                                                                                                                                                                                                                                                                                                                                                                                                                                                                                                                                                                                                                                                                                                                                                                                                         | -1.92%          | 1.05%          | -1.36%   | 0.97%     |
|    |                       | 1000                                                                                                           |                                         | Section 1.           | States.              | and the              |               | - <b>1</b> 12 111 | Carl State           | 1 Anna               | STREET, STREET | La la contra da | Karlow States  |          | A-805 V   |

### Lebanon Eurobonds

|                       |           | 2/17/2023     |                      | 2/20/2023            |                      | 2/21/2023            |                      | 2/22/2023            |              | Daily % Change |       | Weekly % Change |       |
|-----------------------|-----------|---------------|----------------------|----------------------|----------------------|----------------------|----------------------|----------------------|--------------|----------------|-------|-----------------|-------|
| <b>Reuters Ticker</b> | Maturity  | Closing Price | <b>Closing Yield</b> | <b>Closing Price</b> | <b>Closing Yield</b> | <b>Closing Price</b> | <b>Closing Yield</b> | <b>Closing Price</b> | losing Yield | Price          | Yield | Price           | Yield |
| LB141987968=          | 5/26/2023 | 7             | 5088.146             | 7                    | 5088.146             | 7                    | 5142.857             | 6.875                | 5300.396     | -1.79%         | 3.06% | -1.79%          | 4.17% |
| LB158623005=          | 3/23/2027 | 7             | 76.918               | 7                    | 76.918               | 7                    | 76.979               | 6.875                | 77.653       | -1.79%         | 0.88% | -1.79%          | 0.96% |