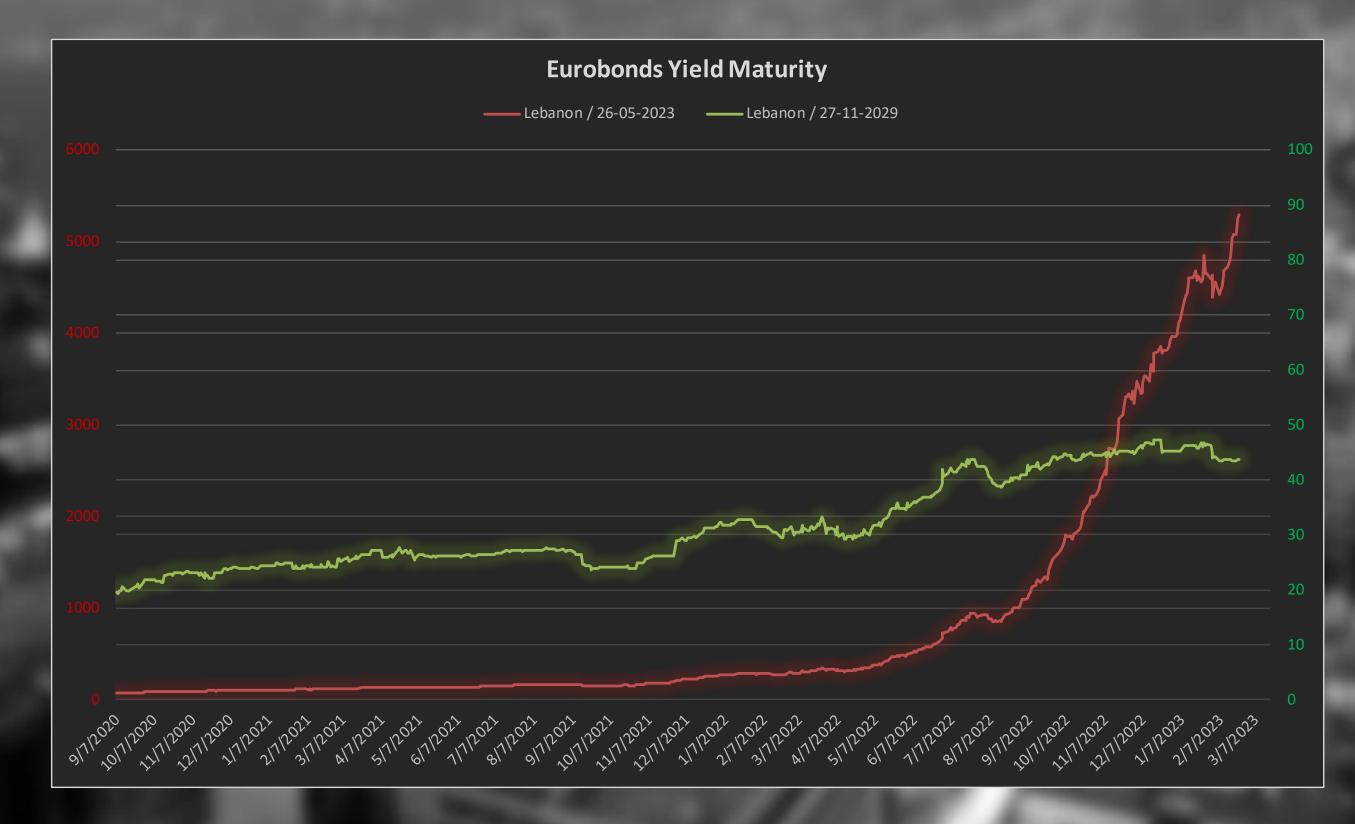

## Lebanon Eurobonds

|    |                       |                                                                                                                | - · · · · · · · · · · · · · · · · · · · | 14-15 - 15-15        | all Marca E          |                      |               | 1.1               |                      |                      | H A AN                                                                                                                                                                                                                                                                                                                                                                                                                                                                                                                                                                                                                                                                                                                                                                                                                                                                                                                                                                                                                                                                                                                                                                                                                                                                                                                                                                                                                                                                                                                                                                                                                                                                                                                                                                                                                                                                                                                                                                                                                                                                                                                         |                 | and the second |          | an 200 11 |
|----|-----------------------|----------------------------------------------------------------------------------------------------------------|-----------------------------------------|----------------------|----------------------|----------------------|---------------|-------------------|----------------------|----------------------|--------------------------------------------------------------------------------------------------------------------------------------------------------------------------------------------------------------------------------------------------------------------------------------------------------------------------------------------------------------------------------------------------------------------------------------------------------------------------------------------------------------------------------------------------------------------------------------------------------------------------------------------------------------------------------------------------------------------------------------------------------------------------------------------------------------------------------------------------------------------------------------------------------------------------------------------------------------------------------------------------------------------------------------------------------------------------------------------------------------------------------------------------------------------------------------------------------------------------------------------------------------------------------------------------------------------------------------------------------------------------------------------------------------------------------------------------------------------------------------------------------------------------------------------------------------------------------------------------------------------------------------------------------------------------------------------------------------------------------------------------------------------------------------------------------------------------------------------------------------------------------------------------------------------------------------------------------------------------------------------------------------------------------------------------------------------------------------------------------------------------------|-----------------|----------------|----------|-----------|
|    | NUMBER OF STREET      | And an and a second |                                         | 2/17                 | /2023                | 2/20/2               | .023          | 2/21/             | 2023                 | 2/22/2               | 2023                                                                                                                                                                                                                                                                                                                                                                                                                                                                                                                                                                                                                                                                                                                                                                                                                                                                                                                                                                                                                                                                                                                                                                                                                                                                                                                                                                                                                                                                                                                                                                                                                                                                                                                                                                                                                                                                                                                                                                                                                                                                                                                           | Daily %         | % Change       | Weekly % | 6 Change  |
|    | <b>Reuters Ticker</b> |                                                                                                                | Maturity                                | <b>Closing Price</b> | <b>Closing Yield</b> | <b>Closing Price</b> | Closing Yield | Closing Price     | <b>Closing Yield</b> | <b>Closing Price</b> | Closing Yield                                                                                                                                                                                                                                                                                                                                                                                                                                                                                                                                                                                                                                                                                                                                                                                                                                                                                                                                                                                                                                                                                                                                                                                                                                                                                                                                                                                                                                                                                                                                                                                                                                                                                                                                                                                                                                                                                                                                                                                                                                                                                                                  | Price           | Yield          | Price    | Yield     |
| 30 | _B141987968=          | Lebanon / 26-05-2023                                                                                           | Friday, May 26, 2023                    | 7                    | 5088.146             | 7                    | 5088.146      | 7                 | 5142.857             | 6.875                | 5300.396                                                                                                                                                                                                                                                                                                                                                                                                                                                                                                                                                                                                                                                                                                                                                                                                                                                                                                                                                                                                                                                                                                                                                                                                                                                                                                                                                                                                                                                                                                                                                                                                                                                                                                                                                                                                                                                                                                                                                                                                                                                                                                                       | -1.79%          | 3.06%          | -1.79%   | 4.17%     |
|    | _B139634756=          | Lebanon / 22-04-2024                                                                                           | Monday, April 22, 2024                  | 7                    | 425.155              | 7                    | 425.155       | 7                 | 426.858              | 6.875                | 433.47                                                                                                                                                                                                                                                                                                                                                                                                                                                                                                                                                                                                                                                                                                                                                                                                                                                                                                                                                                                                                                                                                                                                                                                                                                                                                                                                                                                                                                                                                                                                                                                                                                                                                                                                                                                                                                                                                                                                                                                                                                                                                                                         | -1.79%          | 1.55%          | -1.79%   | 1.96%     |
|    | _B131364784=          | Lebanon / 04-11-2024                                                                                           | Monday, November 4, 2024                | 7                    | 237.227              | 7                    | 237.227       | 7                 | 237.787              | 6.875                | 240.687                                                                                                                                                                                                                                                                                                                                                                                                                                                                                                                                                                                                                                                                                                                                                                                                                                                                                                                                                                                                                                                                                                                                                                                                                                                                                                                                                                                                                                                                                                                                                                                                                                                                                                                                                                                                                                                                                                                                                                                                                                                                                                                        | -1.79%          | 1.22%          | -1.79%   | 1.46%     |
|    | _B047173744=          | Lebanon / 03-12-2024                                                                                           | Tuesday, December 3, 2024               | 7                    | 222.026              | 7                    | 222.026       | 7                 | 222.519              | 6.875                | 225.166                                                                                                                                                                                                                                                                                                                                                                                                                                                                                                                                                                                                                                                                                                                                                                                                                                                                                                                                                                                                                                                                                                                                                                                                                                                                                                                                                                                                                                                                                                                                                                                                                                                                                                                                                                                                                                                                                                                                                                                                                                                                                                                        | -1.79%          | 1.19%          | -1.79%   | 1.41%     |
|    | _B119641756=          | Lebanon / 26-02-2025                                                                                           | Wednesday, February 26, 2025            | 7                    | 187.401              | 7                    | 187.401       | 7                 | 187.755              | 6.875                | 189.858                                                                                                                                                                                                                                                                                                                                                                                                                                                                                                                                                                                                                                                                                                                                                                                                                                                                                                                                                                                                                                                                                                                                                                                                                                                                                                                                                                                                                                                                                                                                                                                                                                                                                                                                                                                                                                                                                                                                                                                                                                                                                                                        | -1.79%          | 1.12%          | -1.79%   | 1.31%     |
|    | _B079315591=          | Lebanon / 12-06-2025                                                                                           | Thursday, June 12, 2025                 | 7                    | 156.033              | 7                    | 156.033       | 7                 | 156.281              | 6.875                | 157.929                                                                                                                                                                                                                                                                                                                                                                                                                                                                                                                                                                                                                                                                                                                                                                                                                                                                                                                                                                                                                                                                                                                                                                                                                                                                                                                                                                                                                                                                                                                                                                                                                                                                                                                                                                                                                                                                                                                                                                                                                                                                                                                        | -1.79%          | 1.05%          | -1.79%   | 1.22%     |
|    | _B070782065=          | Lebanon / 27-11-2026                                                                                           | Friday, November 27, 2026               | 7                    | 84.74                | 7                    | 84.74         | 7                 | 84.814               | 6.875                | 85.573                                                                                                                                                                                                                                                                                                                                                                                                                                                                                                                                                                                                                                                                                                                                                                                                                                                                                                                                                                                                                                                                                                                                                                                                                                                                                                                                                                                                                                                                                                                                                                                                                                                                                                                                                                                                                                                                                                                                                                                                                                                                                                                         | -1.79%          | 0.89%          | -1.79%   | 0.98%     |
|    | _B158623005=          | Lebanon / 23-03-2027                                                                                           | Tuesday, March 23, 2027                 | 7                    | 76.918               | 7                    | 76.918        | 7                 | 76.979               | 6.875                | 77.653                                                                                                                                                                                                                                                                                                                                                                                                                                                                                                                                                                                                                                                                                                                                                                                                                                                                                                                                                                                                                                                                                                                                                                                                                                                                                                                                                                                                                                                                                                                                                                                                                                                                                                                                                                                                                                                                                                                                                                                                                                                                                                                         | -1.79%          | 0.88%          | -1.79%   | 0.96%     |
|    | _B085936689=          | Lebanon / 29-11-2027                                                                                           | Monday, November 29, 2027               | 7                    | 64.304               | 7                    | 64.304        | 7                 | 64.346               | 6.875                | 64.89                                                                                                                                                                                                                                                                                                                                                                                                                                                                                                                                                                                                                                                                                                                                                                                                                                                                                                                                                                                                                                                                                                                                                                                                                                                                                                                                                                                                                                                                                                                                                                                                                                                                                                                                                                                                                                                                                                                                                                                                                                                                                                                          | -1.79%          | 0.85%          | -1.79%   | 0.91%     |
|    | _B172080332=          | Lebanon / 20-03-2028                                                                                           | Monday, March 20, 2028                  | 7                    | 52.573               | 7                    | 52.573        | 7                 | 52.602               | 6.875                | 53.03                                                                                                                                                                                                                                                                                                                                                                                                                                                                                                                                                                                                                                                                                                                                                                                                                                                                                                                                                                                                                                                                                                                                                                                                                                                                                                                                                                                                                                                                                                                                                                                                                                                                                                                                                                                                                                                                                                                                                                                                                                                                                                                          | -1.79%          | 0.81%          | -1.79%   | 0.87%     |
|    | _B131367597=          | Lebanon / 03-11-2028                                                                                           | Friday, November 3, 2028                | 7                    | 59.867               | 7                    | 59.867        | 7                 | 59.904               | 6.875                | 60.404                                                                                                                                                                                                                                                                                                                                                                                                                                                                                                                                                                                                                                                                                                                                                                                                                                                                                                                                                                                                                                                                                                                                                                                                                                                                                                                                                                                                                                                                                                                                                                                                                                                                                                                                                                                                                                                                                                                                                                                                                                                                                                                         | -1.79%          | 0.83%          | -1.79%   | 0.90%     |
| e. | _B141987976=          | Lebanon / 25-05-2029                                                                                           | Friday, May 25, 2029                    | 7                    | 47.343               | 7                    | 47.343        | 7                 | 47.366               | 6.875                | 47.746                                                                                                                                                                                                                                                                                                                                                                                                                                                                                                                                                                                                                                                                                                                                                                                                                                                                                                                                                                                                                                                                                                                                                                                                                                                                                                                                                                                                                                                                                                                                                                                                                                                                                                                                                                                                                                                                                                                                                                                                                                                                                                                         | -1.79%          | 0.80%          | -1.79%   | 0.85%     |
|    | _B208390864=          | Lebanon / 27-11-2029                                                                                           | Tuesday, November 27, 2029              | 7                    | 43.446               | 7                    | 43.446        | 7                 | 43.466               | 6.875                | 43.81                                                                                                                                                                                                                                                                                                                                                                                                                                                                                                                                                                                                                                                                                                                                                                                                                                                                                                                                                                                                                                                                                                                                                                                                                                                                                                                                                                                                                                                                                                                                                                                                                                                                                                                                                                                                                                                                                                                                                                                                                                                                                                                          | -1.79%          | 0.79%          | -1.79%   | 0.84%     |
| 1  | _B119641985=          | Lebanon / 26-02-2030                                                                                           | Saturday, January 0, 1900               | 7                    | 41.764               | 7                    | 41.764        | 7                 | 41.783               | 6.875                | 42.112                                                                                                                                                                                                                                                                                                                                                                                                                                                                                                                                                                                                                                                                                                                                                                                                                                                                                                                                                                                                                                                                                                                                                                                                                                                                                                                                                                                                                                                                                                                                                                                                                                                                                                                                                                                                                                                                                                                                                                                                                                                                                                                         | -1.79%          | 0.79%          | -1.79%   | 0.83%     |
|    | _B139634772=          | Lebanon / 22-04-2031                                                                                           | Tuesday, April 22, 2031                 | 7                    | 35.363               | 7                    | 35.363        | 7                 | 35.376               | 6.875                | 35.649                                                                                                                                                                                                                                                                                                                                                                                                                                                                                                                                                                                                                                                                                                                                                                                                                                                                                                                                                                                                                                                                                                                                                                                                                                                                                                                                                                                                                                                                                                                                                                                                                                                                                                                                                                                                                                                                                                                                                                                                                                                                                                                         | -1.79%          | 0.77%          | -1.79%   | 0.81%     |
|    | _B172080553=          | Lebanon / 20-11-2031                                                                                           | Thursday, November 20, 2031             | 7                    | 32.845               | 7                    | 32.845        | 7                 | 32.856               | 6.875                | 33.107                                                                                                                                                                                                                                                                                                                                                                                                                                                                                                                                                                                                                                                                                                                                                                                                                                                                                                                                                                                                                                                                                                                                                                                                                                                                                                                                                                                                                                                                                                                                                                                                                                                                                                                                                                                                                                                                                                                                                                                                                                                                                                                         | -1.79%          | 0.76%          | -1.79%   | 0.80%     |
|    | _B158623048=          | Lebanon / 23-03-2032                                                                                           | Tuesday, March 23, 2032                 | 6.015                | 33.457               | 6.738                | 32.004        | 6.79              | 31.909               | <i>6.4</i> 8         | 32.534                                                                                                                                                                                                                                                                                                                                                                                                                                                                                                                                                                                                                                                                                                                                                                                                                                                                                                                                                                                                                                                                                                                                                                                                                                                                                                                                                                                                                                                                                                                                                                                                                                                                                                                                                                                                                                                                                                                                                                                                                                                                                                                         | -4.70%          | 1.96%          | 7.65%    | -2.76%    |
|    | _B182423823=          | Lebanon / 17-05-2033                                                                                           | Tuesday, May 17, 2033                   | 7                    | 27.734               | 7                    | 27.742        | 7                 | 27.75                | 6.875                | 27.959                                                                                                                                                                                                                                                                                                                                                                                                                                                                                                                                                                                                                                                                                                                                                                                                                                                                                                                                                                                                                                                                                                                                                                                                                                                                                                                                                                                                                                                                                                                                                                                                                                                                                                                                                                                                                                                                                                                                                                                                                                                                                                                         | -1.79%          | 0.75%          | -1.79%   | 0.81%     |
|    | _B182423807=          | Lebanon / 17-05-2034                                                                                           | Wednesday, May 17, 2034                 | 7                    | 25.124               | 7                    | 25.124        | 7                 | 25.131               | 6.875                | 25.318                                                                                                                                                                                                                                                                                                                                                                                                                                                                                                                                                                                                                                                                                                                                                                                                                                                                                                                                                                                                                                                                                                                                                                                                                                                                                                                                                                                                                                                                                                                                                                                                                                                                                                                                                                                                                                                                                                                                                                                                                                                                                                                         | -1.79%          | 0.74%          | -1.79%   | 0.77%     |
|    | _B131365462=          | Lebanon / 02-11-2035                                                                                           | Friday, November 2, 2035                | 7                    | 22.085               | 7                    | 22.085        | 7                 | 22.09                | 6.875                | 22.253                                                                                                                                                                                                                                                                                                                                                                                                                                                                                                                                                                                                                                                                                                                                                                                                                                                                                                                                                                                                                                                                                                                                                                                                                                                                                                                                                                                                                                                                                                                                                                                                                                                                                                                                                                                                                                                                                                                                                                                                                                                                                                                         | -1.79%          | 0.74%          | -1.79%   | 0.76%     |
|    | _B208390813=          | Lebanon / 27-07-2035                                                                                           | Friday, July 27, 2035                   | 7                    | 22.579               | 7                    | 22.579        | 7                 | 22.584               | 6.875                | 22.751                                                                                                                                                                                                                                                                                                                                                                                                                                                                                                                                                                                                                                                                                                                                                                                                                                                                                                                                                                                                                                                                                                                                                                                                                                                                                                                                                                                                                                                                                                                                                                                                                                                                                                                                                                                                                                                                                                                                                                                                                                                                                                                         | -1.79%          | 0.74%          | -1.79%   | 0.76%     |
| -  | _B158623030=          | Lebanon / 23-03-2037                                                                                           | Monday, March 23, 2037                  | 7                    | 19.798               | 7                    | 19.798        | 7                 | 19.802               | 6.875                | 19.947                                                                                                                                                                                                                                                                                                                                                                                                                                                                                                                                                                                                                                                                                                                                                                                                                                                                                                                                                                                                                                                                                                                                                                                                                                                                                                                                                                                                                                                                                                                                                                                                                                                                                                                                                                                                                                                                                                                                                                                                                                                                                                                         | -1.79%          | 0.73%          | -1.79%   | 0.75%     |
|    |                       | Average of Price                                                                                               | s & Yields                              | 6.96                 | 318                  | 6.99                 | 318.39        | 6.99              | 321.04               | 6.86                 | 329.19                                                                                                                                                                                                                                                                                                                                                                                                                                                                                                                                                                                                                                                                                                                                                                                                                                                                                                                                                                                                                                                                                                                                                                                                                                                                                                                                                                                                                                                                                                                                                                                                                                                                                                                                                                                                                                                                                                                                                                                                                                                                                                                         | -1.92%          | 1.05%          | -1.36%   | 0.97%     |
|    |                       | 1000                                                                                                           |                                         | Section 1.           | States.              | and the              |               | - <b>1</b> 12 111 | Carl State           | 1 Anna               | STREET, STREET | La la contra da | Karlow States  |          | A-805 V   |

### Lebanon Eurobonds

|                       |           | 2/17/2023     |                      | 2/20/2023            |                      | 2/21/2023            |                      | 2/22/2023            |              | Daily % Change |       | Weekly % Change |       |
|-----------------------|-----------|---------------|----------------------|----------------------|----------------------|----------------------|----------------------|----------------------|--------------|----------------|-------|-----------------|-------|
| <b>Reuters Ticker</b> | Maturity  | Closing Price | <b>Closing Yield</b> | <b>Closing Price</b> | <b>Closing Yield</b> | <b>Closing Price</b> | <b>Closing Yield</b> | <b>Closing Price</b> | losing Yield | Price          | Yield | Price           | Yield |
| LB141987968=          | 5/26/2023 | 7             | 5088.146             | 7                    | 5088.146             | 7                    | 5142.857             | 6.875                | 5300.396     | -1.79%         | 3.06% | -1.79%          | 4.17% |
| LB158623005=          | 3/23/2027 | 7             | 76.918               | 7                    | 76.918               | 7                    | 76.979               | 6.875                | 77.653       | -1.79%         | 0.88% | -1.79%          | 0.96% |